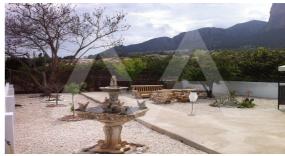

## **Property features**

Built-in Wardrobes
Double Glass Windows
Dressing Room
Fireplace
Guesthouse Apartment
Independent Guesthouse
Internet Connection
Outside Kitchen
Private Parking
Reform Needed
Storage Room
Tv Satellite
Wifi
Wine Cellar

## **Property details**

Built size

Plot size 7000 m2

Bedrooms 3

Bathrooms 2

City Polop

Build 
Orientation 
View mountain, others

240 m2