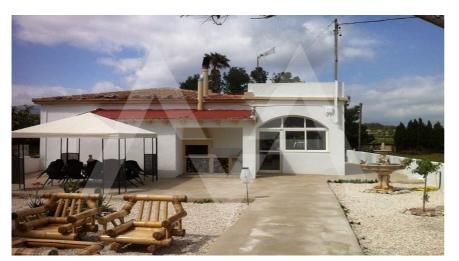

## RV1859POL02 Rustic Villa Near The Town

Polop € 550.000 -46% € 295.000

## **Property features**

Built-in Wardrobes
Double Glass Windows
Dressing Room
Fireplace
Guesthouse Apartment
Independent Guesthouse
Internet Connection
Outside Kitchen
Private Parking
Reform Needed
Storage Room
Tv Satellite
Wifi
Wine Cellar

## **Property details**

Built size

Plot size 7000 m2

Bedrooms 3

Bathrooms 2

City Polop

Build 
Orientation 
View mountain, others

240 m2