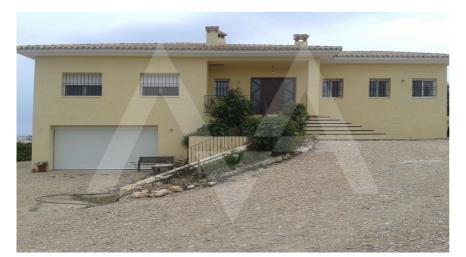

## RV1858ALT02 New Villa With Big Plot

ALTEA € 550.000 -18% € 449.000

## **Property details**

Built size 300 m2 10700 m2 Plot size Bedrooms

**Bathrooms** 2

City **ALTEA** Build 2014 Orientation South

View Sea, Mountain

Distance Airport 60 km 1000 m Distance Sea Distance Shops 1 km Dist. City Centre 1 km