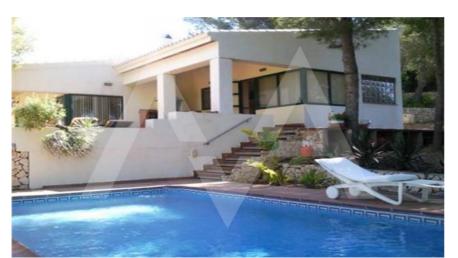

## RV1952ALT02 Golf Views

Altea € 475.000 -12% € 420.000

### **Property details**

Built size 240 m2
Plot size 1280 m2
Bedrooms 5
Bathrooms 3

City Altea
Build Orientation View golf, mountain,
others

Distance Airport
Distance Sea
Distance Shops
Dist. City Centre