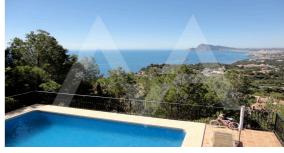

## **Property details**

Built size 300 m2
Plot size 0 m2
Bedrooms 5
Bathrooms 3

City Altea
Build Orientation South

View Sea, Mountain

Distance Airport
Distance Sea
Distance Shops
Dist. City Centre

65 km
4000 m
3 km
3 km