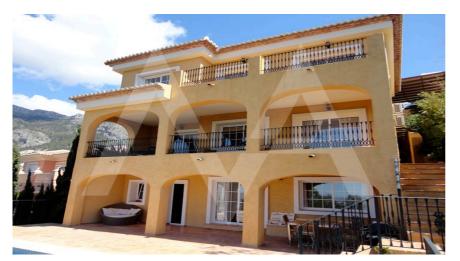

## RV1950ALT02 Bargain With Fantastic Views

## **Property details**

Built size 300 m2
Plot size 0 m2
Bedrooms 5
Bathrooms 3

City Altea
Build Orientation South

View Sea, Mountain

Distance Airport
Distance Sea
Distance Shops
Dist. City Centre

65 km
4000 m
3 km
3 km