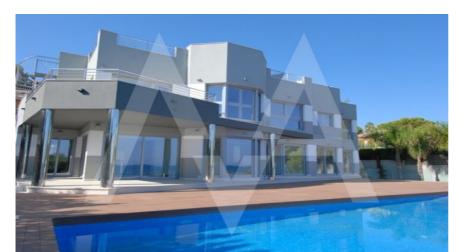

## NV1945CAL02 New Villa In Calpe Near De Sea

calpe € 2.890.000

## **Property details**

Orientation View

Built size 520 m2
Plot size 1314 m2
Bedrooms 5
Bathrooms 7

City calpe
Build 2015

Distance Airport
Distance Sea
Too m
Distance Shops
Dist. City Centre
76 km
700 m
1,7 km
1,7 km