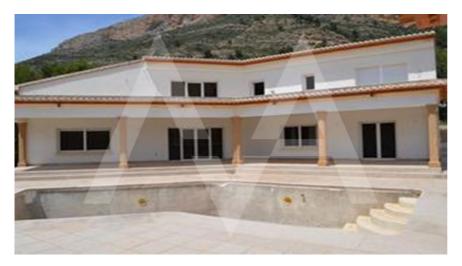

## NV1921JAV02 New Villa In Javea

Javea € 620.000

## **Property details**

Built size 300 m2
Plot size 1500 m2
Bedrooms 4
Bathrooms 4

City Javea
Build 2015
Orientation South
View Mountain

Distance Airport
Distance Sea
Distance Shops
Dist. City Centre

60 km
5000 m
5 km
5 km