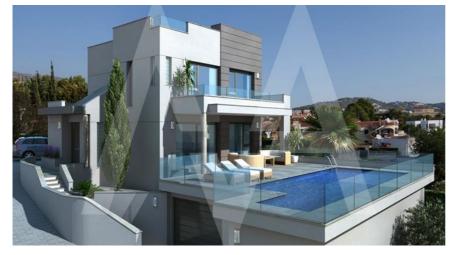

## NV1913CAL01 New Villa In Calpe

calpe SOLD

## **Community features**

Game Area Gardens Gym Hotel Indoor Swimming Pool Parking Public Transport Sport Center Tennis Court **Property details** 

Built size Plot size Bedrooms Bathrooms

City Build Orientation View calpe 2015 East Sea, Panoramic

Distance Airport Distance Sea Distance Shops Dist. City Centre

220 m2

825 m2

4

4

Meg van Amstel T. +34 966 88 01 31 M. +34 607 22 11 33 E. info@megvanamstel.com W. www.megvanamstel.com Office : C/ Conde de Altea, 68 - Lc 1 Altea