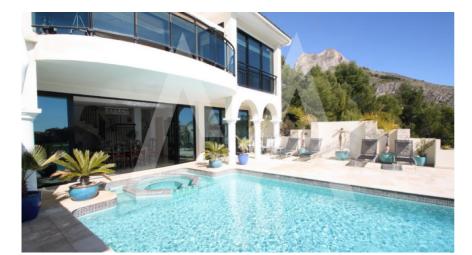

## RV1301ALT Large Modern Luxury Villa With Amazing Sea Views

## **Property details**

Built size 550 m2
Plot size 890 m2
Bedrooms 7
Bathrooms 7

City Altea
Build Orientation N-E
View Bay, Sea

Distance Airport
Distance Sea
Distance Shops
Dist. City Centre

65 km
500 m
2 km