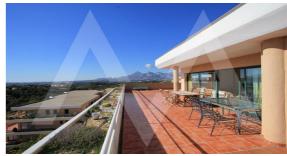

## RA1848ALT02 Apartment In Altea

Altea € 360.000 -11% € 320.000

### **Property details**

Built size 90 m2
Plot size 0 m2
Bedrooms 3
Bathrooms 2

City Altea
Build Orientation South

View Sea, Mountain, Panoramic

Distance Airport
Distance Sea 60 km
Distance Shops 3000 m
Dist. City Centre 6 km
6 km