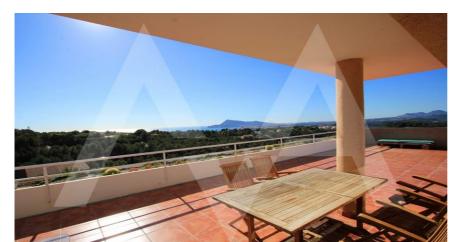

## RA1848ALT02 Apartment In Altea

Altea € 360.000 -11% € 320.000

### **Property details**

Built size 90 m2
Plot size 0 m2
Bedrooms 3
Bathrooms 2

City Altea
Build Orientation South

View Sea, Mountain, Panoramic

Distance Airport
Distance Sea 60 km
Distance Shops 3000 m
Dist. City Centre 6 km
6 km