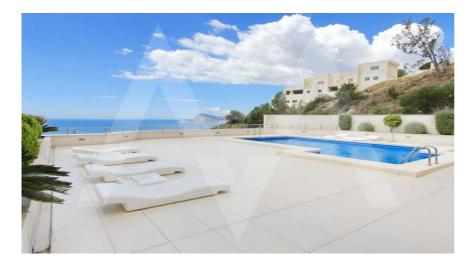

## RA1844ALT02 New Apartment With Sea Views In Urlisa

## **Community features**

15 Min Beach 15 Min Market 15 Min Shops 24h Security Barbecue Concierge

Controlled Access Disabled Access Game Area

Gardens Golf Court Gym

Hotel

Indoor Swimming Pool

Jacuzzi
Paddle Court
Parking
Social Club
Sport Center
Swimming Pool
Tennis Court

## **Property details**

Built size 230 m2
Plot size 0 m2
Bedrooms 3
Bathrooms 2

City Altea Hills
Build Orientation South

View Sea, Panoramic

Distance Airport
Distance Sea
Distance Shops
Dist. City Centre

60 km
1000 m
6 km
6 km