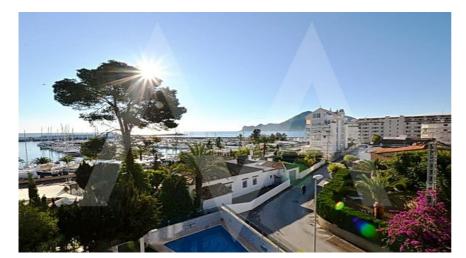

## RA1842ALT02 Apartment In Altea

# Altea SOLD

#### **Property details**

Built size 165 m2
Plot size 0 m2
Bedrooms 3
Bathrooms 3

City Altea
Build Orientation South
View harbour, sea, mountain,
Distance Airport panoramic
Distance Sea

Distance Sea
Distance Shops
Dist. City Centre