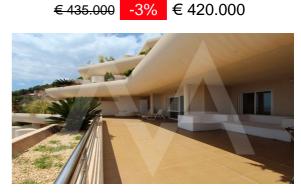

### RA1838ALT02 Luxury Apartment With Sea Views

## **Property details**

Built size Plot size Bedrooms **Bathrooms** 

City Build Orientation View

**Altea Hills** 2005 S-E Sea, Mountain

275 m2

0 m2

3

2