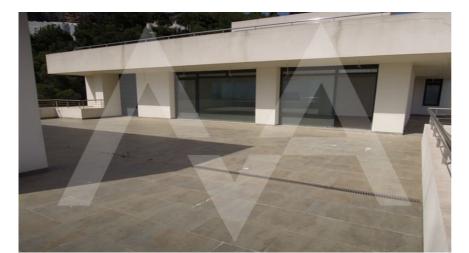

## RV1828ALT02 Villa In Altea

## **Property details**

Built size 600 m2
Plot size 0 m2
Bedrooms 3
Bathrooms 2

City Altea
Build Orientation S-W

View Sea, Mountain

Distance Airport
Distance Sea
Distance Shops
Dist. City Centre

60 km
3000 m
6 km
6 km