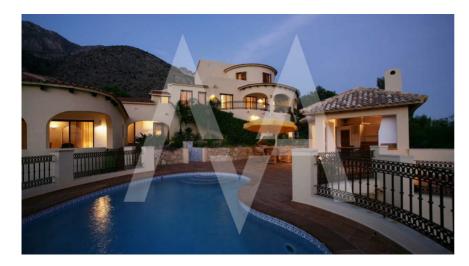

## RV1296ALT Luxury Villa Near Golf Course With Spectacular Sea Views

Altea SOLD

## Property details

Built size 390 m2
Plot size 3600 m2
Bedrooms 6
Bathrooms 6

City Altea
Build Orientation S-E

View Bay, Mountain

Distance Airport Distance Sea Distance Shops Dist. City Centre -

Meg van Amstel
T. +34 966 88 01 31
M. +34 607 22 11 33
E. info@megvanamstel.com
W. www.megvanamstel.com