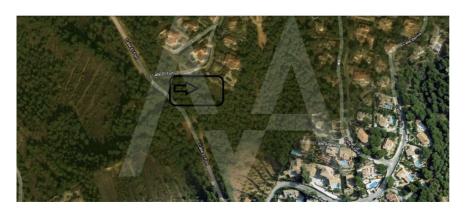

## RP1815ALT02 Ideal Plot To Build The House Of Your Dreams

Altea € 190.000

## **Property details**

Built size 0 m2
Plot size 1560 m2
Bedrooms 0
Bathrooms 0

City Altea
Build Orientation -

View golf, mountain

Distance Airport
Distance Sea
Distance Shops
Dist. City Centre

65 km
3000 m
2 km
2 km