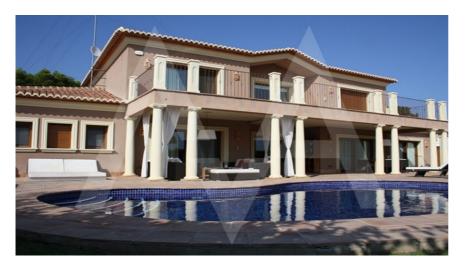

## RV1784MOR02 Nice Villa To Rent With Sea Views In Portet

## **Property details**

Orientation View

Built size 397 m2
Plot size 1077 m2
Bedrooms 4
Bathrooms 4
City Moraira
Build 2008

South

Sea

Distance Airport
Distance Sea
Distance Shops
Dist. City Centre

65 km
200 m
1 km