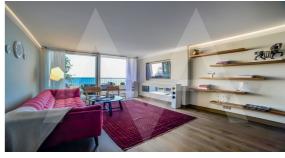

## **Property features**

Armored Door
Built-in Wardrobes
Carport
Double Glass Windows
Dressing Room
Furnished
Garage
Laundry Room
Outside Shower
Private Parking
Reformed
Storage Room
Wifi

## **Property details**

Built size 138 m2
Plot size 0 m2
Bedrooms 2
Bathrooms 2

City Altea
Build Orientation S-E

View Sea, Panoramic

Distance Airport
Distance Sea
Distance Shops
Dist. City Centre

60 km
50 m
1 km