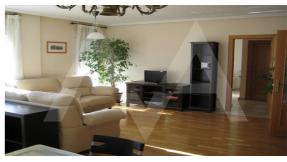

## **Property features**

Armored Door **Built-in Wardrobes Double Glass Windows** Elevator Internet Connection Tv Satellite Wifi

## **Community features**

15 Min Market 15 Min Shops Gardens Gym Hotel Parking **Public Transport** Swimming Pool

**Property details** 

| Built size        | 110 m2 |
|-------------------|--------|
| Plot size         | 0 m2   |
| Bedrooms          | 2      |
| Bathrooms         | 2      |
| City              | Altea  |
| Build             | -      |
| Orientation       | S-E    |
| View              | Others |
| Distance Airport  | 60 km  |
| Distance Sea      | 200 m  |
| Distance Shops    | 2 km   |
| Dist. City Centre | 2 km   |