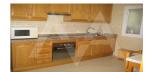

## **Property features**

Armored Door **Built-in Wardrobes Double Glass Windows** Elevator Internet Connection Tv Satellite Wifi

## **Community features**

15 Min Market 15 Min Shops Gardens Gym Hotel Parking **Public Transport** Swimming Pool

**Property details** 

| Built size        | 110 m2 |
|-------------------|--------|
| Plot size         | 0 m2   |
| Bedrooms          | 2      |
| Bathrooms         | 2      |
| City              | Altea  |
| Build             | -      |
| Orientation       | S-E    |
| View              | Others |
| Distance Airport  | 60 km  |
| Distance Sea      | 200 m  |
| Distance Shops    | 2 km   |
| Dist. City Centre | 2 km   |