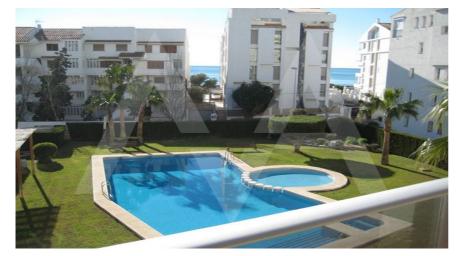

## RA1760ALT02

Modern Apartment With Sea Views At The Centre Of Altea

Altea € 283.500

## **Community features**

15 Min Market 15 Min Shops Gardens Gym Hotel Parking **Public Transport** Swimming Pool

**Property details** 

| Built size        | 110 m2 |
|-------------------|--------|
| Plot size         | 0 m2   |
| Bedrooms          | 2      |
| Bathrooms         | 2      |
| City              | Altea  |
| Build             | -      |
| Orientation       | S-E    |
| View              | Others |
| Distance Airport  | 60 km  |
| Distance Sea      | 200 m  |
| Distance Shops    | 2 km   |
| Dist. City Centre | 2 km   |