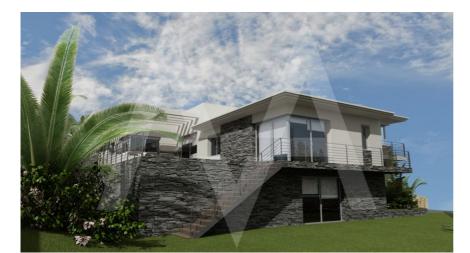

## NV1756ALT02 Villa In Sierra Altea

Sierra Altea € 1.650.000

## **Property details**

Built size 1380 m2
Plot size 600 m2
Bedrooms 4
Bathrooms 5

City Sierra Altea
Build Orientation View Sea

Distance Airport
Distance Sea
Distance Shops
Dist. City Centre

60 km
4000 m
1 km
1 km