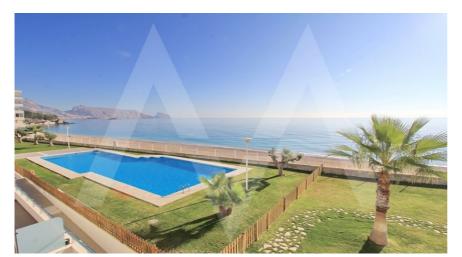

## RA1745ALT02 Apartment With Sea Views

## **Community features**

15 Min Market 15 Min Shops Elevator Frontline Beach Gardens Gym Hotel Indoor Swimming

Indoor Swimming Pool Public Transport Swimming Pool

## **Property details**

Built size 82 m2
Plot size 0 m2
Bedrooms 2
Bathrooms 2

City Altea
Build 2012
Orientation S-E
View Sea

Distance Airport
Distance Sea
Distance Shops
Dist. City Centre

60 km
100 m
1 km