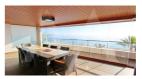

## RA1745ALT02 Apartment With Sea Views

## **Property features**

Armored Door Double Glass Windows Furnished Garage Tv Satellite Wifi

## **Property details**

Built size 82 m2
Plot size 0 m2
Bedrooms 2
Bathrooms 2

City Altea
Build 2012
Orientation S-E
View Sea

Distance Airport
Distance Sea
Distance Shops
Dist. City Centre

60 km
100 m
1 km