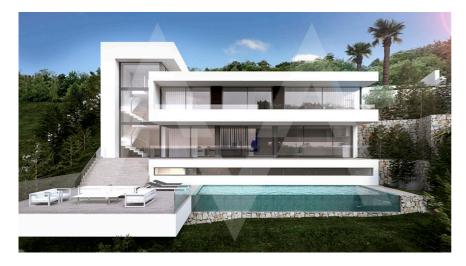

## RV1734JAV New Villa With Sea Views

Javea € 1.400.000

## **Property details**

500 m<sup>2</sup> Built size 330 m<sup>2</sup> Plot size **Bedrooms Bathrooms** 4 City Javea Build 2015 Orientation South View bay, sea, mountain Distance Airport Distance Sea 60 km 1000 m Distance Shops Dist. City Centre 1 km