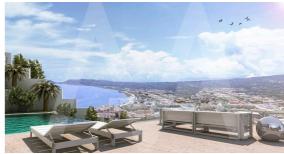

## RV1734JAV New Villa With Sea Views

Javea € 1.400.000

## **Property details**

500 m<sup>2</sup> Built size 330 m<sup>2</sup> Plot size **Bedrooms Bathrooms** 4 City Javea Build 2015 Orientation South View bay, sea, mountain Distance Airport Distance Sea 60 km 1000 m Distance Shops Dist. City Centre 1 km