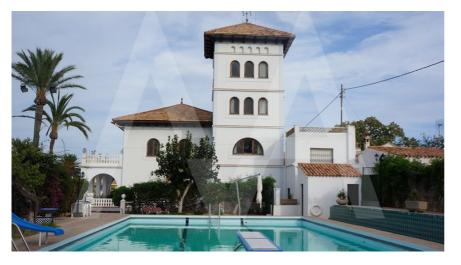

**RV1728ALT** 

Villa / Palacete In Altea

## Altea € 4.000.000



















### **Property features**

Armored Door Barbecue **Built-in Wardrobes** Carport **Dressing Room Employees Room** Fireplace Furnished Independent Guesthouse Laundry Room Library **Outside Kitchen Outside Shower** Private Parking Storage Room **Technical Room Tennis Court** 

# **Community features**

15 Min Beach 15 Min Market 15 Min Shops Game Area Gardens Golf Court Gym Hotel Indoor Swimming Pool Jacuzzi Paddle Court Parking **Public Transport** Social Club Sport Center Swimming Pool **Tennis Court** 

## **Property details**

| Built size        | 0 m2   |
|-------------------|--------|
| Plot size         | 0 m2   |
| Bedrooms          | 8      |
| Bathrooms         | 7      |
| City              | Altea  |
| Build             | -      |
| Orientation       | -      |