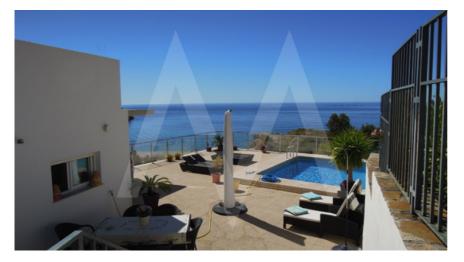

## RA1355ALT Sunny Beachfront Apartment

## **Property details**

Built size 223 m2
Plot size 0 m2
Bedrooms 4
Bathrooms 3

City Altea
Build Orientation South

View harbour, sea

Distance Airport
Distance Sea
Distance Shops
Dist. City Centre

65 km
25 m
2 km