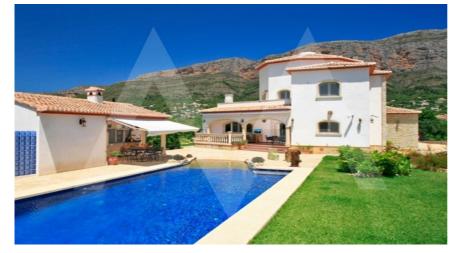

## **RV1706JAV**

Villa With Stables In Javea

Javea € 1.200.000

## **Property features**

Alarm Armored Door Barbecue **Built-in Wardrobes** Carport **Double Glass Windows** Fireplace Garage Internet Connection Librarv **Outside Shower Private Parking** Storage Room Tv Satellite Wifi

## **Community features**

15 Min Beach 15 Min Market 15 Min Shops Game Area Gardens **Public Transport**  **Property details** 

Built size Plot size Bedrooms **Bathrooms** 

City Build Orientation View

14000 m2 6 4

360 m2

Javea 2008 South Sea, Mountain

Distance Airport Distance Sea Distance Shops Dist. City Centre

110 km 4000 m 10 km 3 km

> Meg van Amstel T. +34 966 88 01 31 M. +34 607 22 11 33 E. info@megvanamstel.com W. www.megvanamstel.com