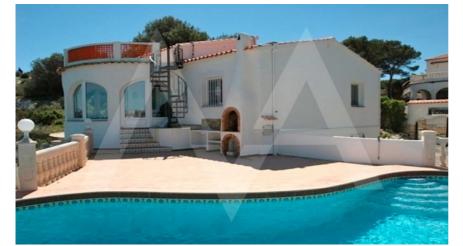

## RV1700JAV

Mediterranean Style Villa In Javea

Javea SOLD

## **Property features**

Armored Door Barbecue **Built-in Wardrobes** Carport **Double Glass Windows** Dressing Room Fireplace Frontline Beach Furnished Garage Laundry Room **Private Parking Reform Needed** Storage Room Tv Satellite Waterdeposit Wifi Wine Cellar

## Community features

15 Min Beach 15 Min Market 15 Min Shops Barbecue Game Area Gardens Hotel Parking **Property details** 

Built size Plot size Bedrooms Bathrooms

City Build Orientation View

.....

174 m2 1300 m2 4