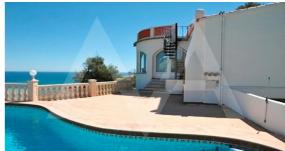

## RV1700JAV

Mediterranean Style Villa In Javea

Javea SOLD

## **Property features**

Armored Door Barbecue **Built-in Wardrobes** Carport **Double Glass Windows** Dressing Room Fireplace Frontline Beach Furnished Garage Laundry Room **Private Parking Reform Needed** Storage Room Tv Satellite Waterdeposit Wifi Wine Cellar

## Community features

15 Min Beach 15 Min Market 15 Min Shops Barbecue Game Area Gardens Hotel Parking **Property details** 

Built size Plot size Bedrooms Bathrooms

City Build Orientation View

.....

174 m2 1300 m2 4