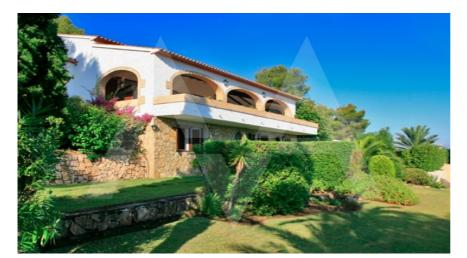

## RV1698JAV Villa In Javea With Panoramic Sea Views

Javea € 1.200.000

## **Property details**

Built size 360 m2
Plot size 2650 m2
Bedrooms 7
Bathrooms 5

City Javea
Build Orientation South
View Sea, Mountain

Distance Airport
Distance Sea
Distance Shops
Dist. City Centre

80 km
5000 m
5 km
4 km