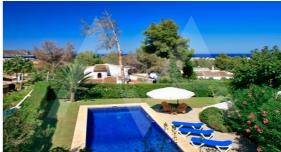

## RV1698JAV Villa In Javea With Panoramic Sea Views

Javea € 1.200.000

## **Community features**

15 Min Beach 15 Min Market 15 Min Shops Barbecue Game Area Gardens Hotel Parking

## **Property details**

Built size 360 m2
Plot size 2650 m2
Bedrooms 7
Bathrooms 5

City Javea
Build Orientation South
View Sea, Mountain

Distance Airport
Distance Sea
Distance Shops
Dist. City Centre

80 km
5000 m
5 km
4 km