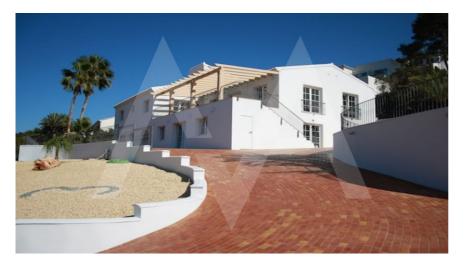

## RV1696JAV

New Built Villa With Sea Views

## **Property features**

Armored Door Barbecue **Built-in Wardrobes** Carport **Double Glass Windows** Dressing Room **Electric Blinds** Garage Gym Internet Connection Laundry Room Outside Kitchen **Private Parking** Storage Room **Technical Room** Tv Satellite Wifi