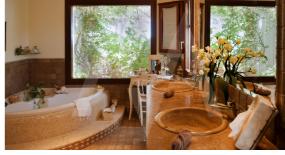

## **Property features**

Alarm Armored Door Barbecue **Built-in Wardrobes** Carport **Centralised Security** Disabled Access **Double Glass Windows Dressing Room Employees Room** Fireplace Frontline Beach Game Room Garage **Guesthouse Apartment** Laundry Room Private Parking Storage Room Technical Room Tv Satellite Video Surveillance Wifi

## **Property details**

Built size 0 m2
Plot size 1980 m2
Bedrooms 3
Bathrooms 3
City Moraira

Build Orientation South
View , bay, sea

Distance Airport
Distance Sea
Distance Shops
Dist. City Centre

75 km
10 m
0,2 km
0,2 km