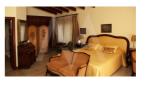

## **Property features**

Alarm Armored Door Barbecue **Built-in Wardrobes** Carport **Centralised Security** Disabled Access **Double Glass Windows Dressing Room Employees Room** Fireplace Frontline Beach Game Room Garage **Guesthouse Apartment** Laundry Room Private Parking Storage Room Technical Room Tv Satellite Video Surveillance Wifi

## **Property details**

Built size 0 m2
Plot size 1980 m2
Bedrooms 3
Bathrooms 3
City Moraira

Build Orientation South
View , bay, sea

Distance Airport
Distance Sea
Distance Shops
Dist. City Centre

75 km
10 m
0,2 km
0,2 km