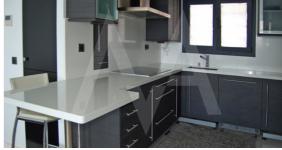

## **Property features**

Armored Door Built-in Wardrobes Carport Domotic System

Double Glass Windows Dressing Room

Electric Blinds

Elevator

Fireplace

Frontline Beach

Garage

## **Property details**

Built size 173 m2
Plot size 245 m2
Bedrooms 3
Bathrooms 2

City Altea
Build 2002
Orientation East
View Sea

Distance Airport
Distance Sea
Distance Shops
Dist. City Centre

65 km
100 m
1 km