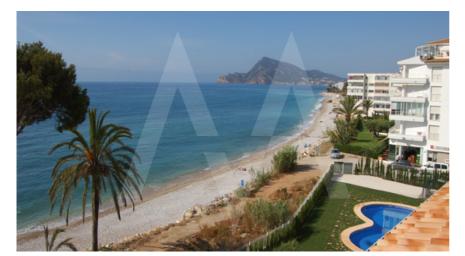

## RA1646ALT Fantastic Atic Front Line Beach

## **Property details**

Built size 173 m2
Plot size 245 m2
Bedrooms 3
Bathrooms 2

City Altea
Build 2002
Orientation East
View Sea

Distance Airport
Distance Sea
Distance Shops
Dist. City Centre

65 km
100 m
1 km