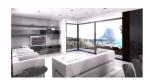

## **Property features**

Alarm Armored Door Barbecue **Built-in Wardrobes Centralised Security Double Glass Windows Dressing Room** Electric Blinds Fireplace Laundry Room Private Parking Storage Room Tv Satellite

## **Property details**

207 m2 Built size 590 m2 Plot size **Bedrooms Bathrooms** 3 Calpe

City Build 2014 Orientation South View

Sea, Panoramic

Distance Airport 80 km 900 m Distance Sea 1 km Distance Shops Dist. City Centre 1 km