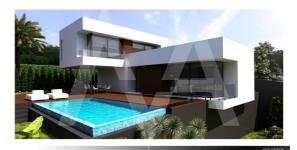

## NV1640CAL New Modern Villa In Calpe

Calpe SOLD

## **Property details**

207 m2 Built size 590 m2 Plot size **Bedrooms Bathrooms** 3 Calpe

City Build 2014 Orientation South View

Sea, Panoramic

Distance Airport 80 km 900 m Distance Sea 1 km Distance Shops Dist. City Centre 1 km