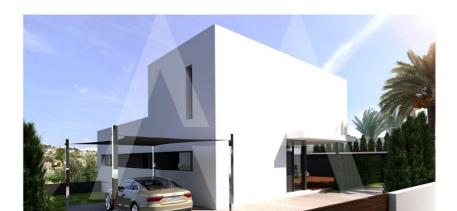

## NV1640CAL New Modern Villa In Calpe

Calpe SOLD

## **Property details**

207 m2 Built size 590 m2 Plot size **Bedrooms Bathrooms** 3 Calpe

City Build 2014 Orientation South View

Sea, Panoramic

Distance Airport 80 km 900 m Distance Sea 1 km Distance Shops Dist. City Centre 1 km