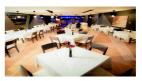

## RC1633ALT Restaurant Lounge Club Front Line Beach

## **Property features**

Alarm
Disabled Access
Dressing Room
Frontline Beach
Furnished
Game Room
Laundry Room
Private Parking
Reformed

## **Property details**

Built size 500 m2
Plot size 0 m2
Bedrooms 0
Bathrooms 0

City Altea
Build 2013
Orientation South
View harbour, sea

Distance Airport
Distance Sea
Distance Shops
Dist. City Centre

65 km
25 m
0,025 km
0,025 km