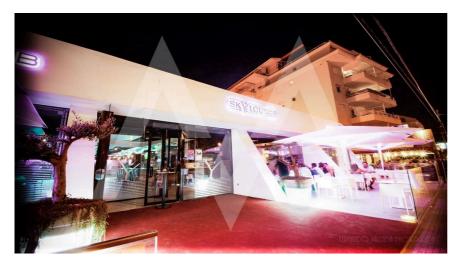

## RC1633ALT Restaurant Lounge Club Front Line Beach

## **Community features**

Direct Beach Access Frontline Beach

## **Property details**

Built size 500 m2
Plot size 0 m2
Bedrooms 0
Bathrooms 0

City Altea
Build 2013
Orientation South
View harbour, sea

Distance Airport
Distance Sea
Distance Shops
Dist. City Centre

65 km
25 m
0,025 km
0,025 km