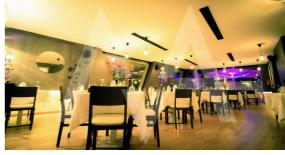

## RC1633ALT Restaurant Lounge Club Front Line Beach

## **Property features**

Alarm
Disabled Access
Dressing Room
Frontline Beach
Furnished
Game Room
Laundry Room
Private Parking
Reformed

## **Property details**

Built size 500 m2
Plot size 0 m2
Bedrooms 0
Bathrooms 0

City Altea
Build 2013
Orientation South
View harbour, sea

Distance Airport
Distance Sea
Distance Shops
Dist. City Centre

65 km
25 m
0,025 km
0,025 km