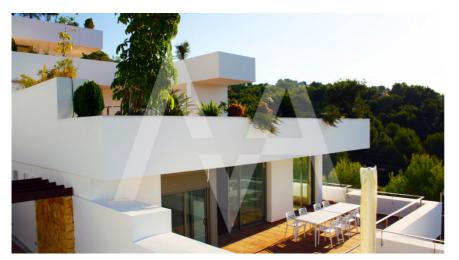

## NA1345ALT Luxury, Design And Technologic Apartment

## **Property details**

Built size 263 m2
Plot size 0 m2
Bedrooms 3
Bathrooms 2

City Altea
Build 2011
Orientation South
View Mountain

Distance Airport
Distance Sea
Distance Shops
Dist. City Centre

65 km
2000 m
2 km
2 km