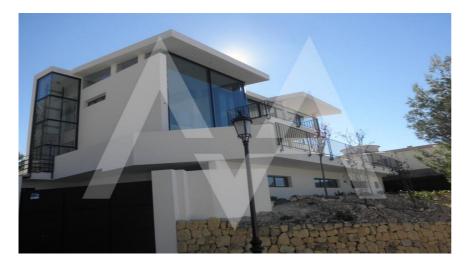

## RV1618ALT Villa In Altea Hills

# Altea Hills SOLD

## **Property details**

Built size 444 m2
Plot size 1000 m2
Bedrooms 6
Bathrooms 5

City Altea Hills
Build Orientation South
View bay, panoramic

Distance Airport
Distance Sea
Distance Shops
Dist. City Centre