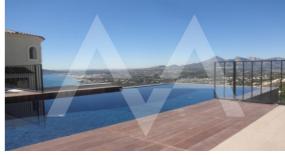

## **Property details**

Built size 444 m2
Plot size 1000 m2
Bedrooms 6
Bathrooms 5

City Altea Hills
Build Orientation South
View bay, panoramic

Distance Airport
Distance Sea
Distance Shops
Dist. City Centre