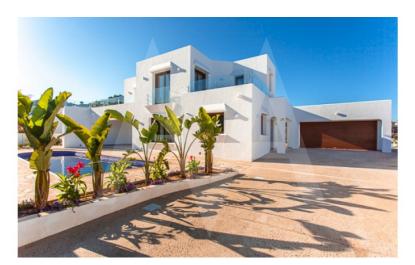

## RV1612MOR New Villa Ibiza Style In Moraira

**Property features** 

**Built-in Wardrobes** 

**Double Glass Windows** 

Domotic System

Electric Blinds

Laundry Room **Private Parking** Storage Room

Video Surveillance

Tv Satellite

Armored Door

Alarm

Carport

Garage

15 Min Beach 15 Min Market 15 Min Shops Gardens **Golf Court** Hotel Parking

Moraira SOLD

## **Property details**

Built size 294 m2 1176 m2 Plot size Bedrooms **Bathrooms** 3

City Moraira Build 2014 S-E Orientation View Sea

Distance Airport 80 km 2000 m Distance Sea Distance Shops Dist. City Centre