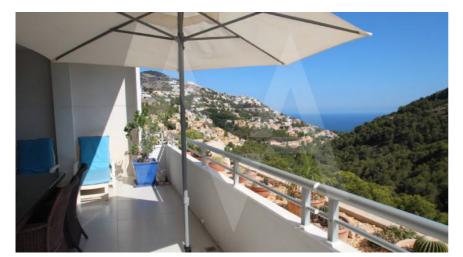

# RA1592ALT Incredible Apartment In Altea Hills

## **Property details**

Built size 110 m2
Plot size 0 m2
Bedrooms 2
Bathrooms 2

City Altea
Build 2005
Orientation S-E
View Mountain,
Panoramic

65 km

1 km 1 km

5000 m

Distance Airport
Distance Sea
Distance Shops
Dist. City Centre