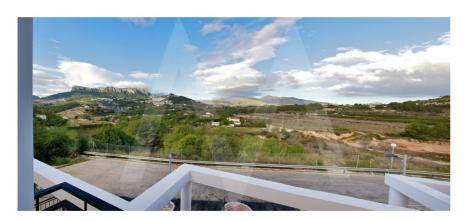

## **Property details**

Built size 102 m2
Plot size 0 m2
Bedrooms 3
Bathrooms 3

City Calpe
Build 2013
Orientation N-E
View Mountain

Distance Airport
Distance Sea
Distance Shops
Dist. City Centre

80 km
2000 m
2 km
2 km