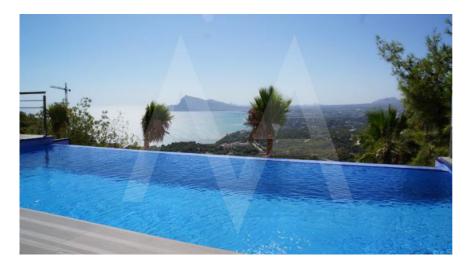

## RV1566ALT Modern Villa With Bay Views

## **Property details**

Built size 230 m2
Plot size 800 m2
Bedrooms 4
Bathrooms 4

City Altea Hills
Build Orientation West
View Sea, Mountain,
Panoramic

Distance Airport
Distance Sea
Distance Shops
Dist. City Centre