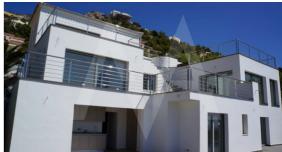

## RV1566ALT Modern Villa With Bay Views

## **Property details**

Built size 230 m2
Plot size 800 m2
Bedrooms 4
Bathrooms 4

City Altea Hills
Build Orientation West
View Sea, Mountain,
Panoramic

Distance Airport
Distance Sea
Distance Shops
Dist. City Centre