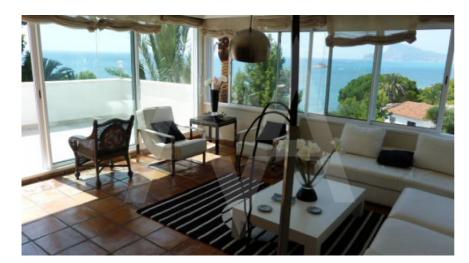

## RV1557ALT Near Frontline Beach Villa

Altea € 2.500.000

## **Property details**

Built size 800 m2
Plot size 1666 m2
Bedrooms 8
Bathrooms 7

City Altea Build -

Orientation West

View Sea, Panoramic

Distance Airport
Distance Sea
Distance Shops
Dist. City Centre

65 km
500 m
1 km