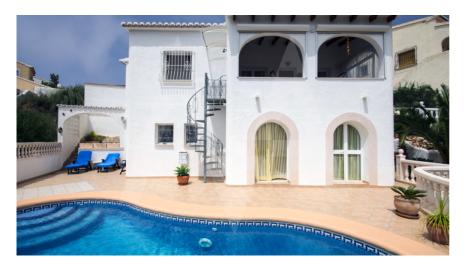

## RV1555BE Views To The Mountain And Sea

## **Property details**

Built size 163 m2
Plot size 533 m2
Bedrooms 4
Bathrooms 2

City Benitachell
Build 2001
Orientation N-E
View Sea, Mountain

Distance Airport
Distance Sea
Distance Shops
Dist. City Centre