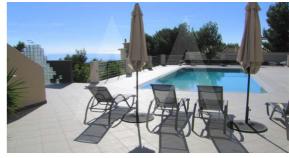

## **Property details**

Built size 803 m2
Plot size 1371 m2
Bedrooms 4

Bathrooms 4

City Altea
Build 2007
Orientation N-E

View Sea, Mountain, Panoramic

Distance Airport

Distance Sea 65 km
Distance Shops 3000 m
Dist. City Centre 3 km