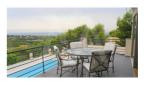

## **Property details**

Built size 803 m2
Plot size 1371 m2
Bedrooms 4

Bathrooms 4

City Altea
Build 2007
Orientation N-E

View Sea, Mountain, Panoramic

Distance Airport

Distance Sea 65 km
Distance Shops 3000 m
Dist. City Centre 3 km