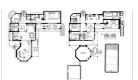

## **Property details**

Built size 803 m2
Plot size 1371 m2
Bedrooms 4

Bathrooms 4

City Altea
Build 2007
Orientation N-E

View Sea, Mountain, Panoramic

Distance Airport

Distance Sea 65 km
Distance Shops 3000 m
Dist. City Centre 3 km