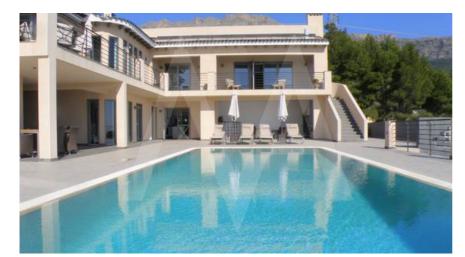

## RV1539ALT Magnificent Villa With Incredible Views

## **Property details**

Built size 803 m2
Plot size 1371 m2
Bedrooms 4

Bathrooms 4

City Altea
Build 2007
Orientation N-E

View Sea, Mountain, Panoramic

Distance Airport

Distance Sea 65 km
Distance Shops 3000 m
Dist. City Centre 3 km