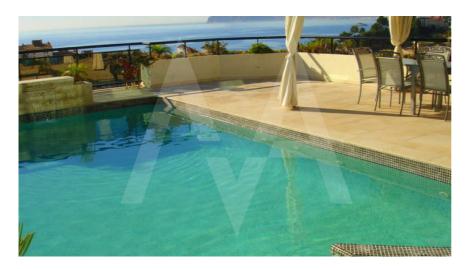

## **Property features**

Alarm Armored Door Barbecue **Built-in Wardrobes** Carport **Double Glass Windows** Furnished Garage **Guesthouse Apartment** Independent Guesthouse Jacuzzi **Outside Shower** Private Parking Safe-deposit Box Storage Room Tv Satellite Wifi

## **Community features**

15 Min Beach
15 Min Market
15 Min Shops
Direct Beach Access
Frontline Beach
Gardens
Paddle Court
Social Club
Sport Center

## **Property details**

Built size 400 m2
Plot size 900 m2
Bedrooms 7
Bathrooms 7
City Altea
Build 2006

Orientation East
View bay, sea,
panoramic
Distance Airport

Distance Sea
Distance Shops
Dist. City Centre