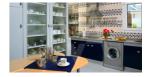

## **Property features**

Alarm
Armored Door
Barbecue
Double Glass Windows
Fireplace
Furnished
Garage
Jacuzzi
Parking Off Road
Furnished
Tv Satellite
Wifi

## **Property details**

Built size 180 m2
Plot size 0 m2
Bedrooms 3
Bathrooms 2

City Javea
Build 1999
Orientation N-E

View harbour, sea, panoramic

Distance Airport Distance Sea Distance Shops Dist. City Centre