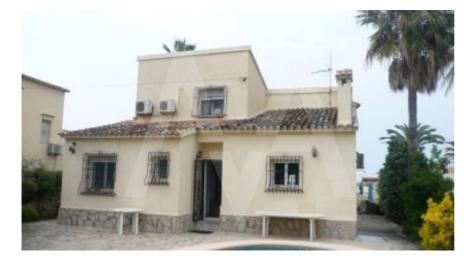

## RV1559DEN Direct Access To The Beach

## **Property details**

Built size 110 m2
Plot size 400 m2
Bedrooms 3
Bathrooms 2

City Denia - Els
Build Poblets
Orientation View N-E

Sea, Panoramic

Distance Airport
Distance Sea
Distance Shops
Dist. City Centre