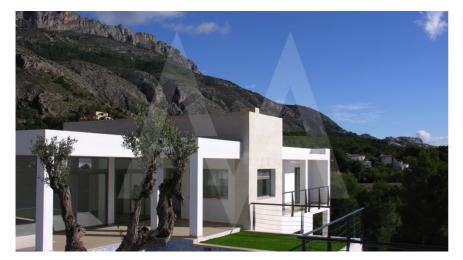

## RV1528ALT Nice Villa In Monterico

## **Property details**

Built size 280 m2
Plot size 1000 m2
Bedrooms 3
Bathrooms 3

City Altea Hills
Build 2013
Orientation South
View Sea, Mountain

Distance Airport
Distance Sea
Distance Shops
Dist. City Centre