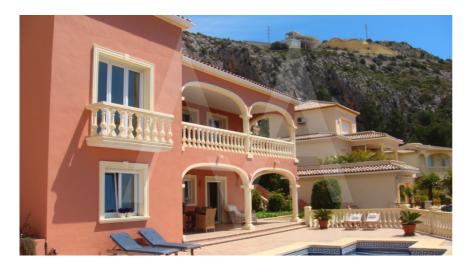

## RV1073ALT Luxury Villa With Fantastic View

## **Property details**

Built size 330 m2
Plot size 952 m2
Bedrooms 4
Bathrooms 0

City Altea Hills
Build 2002
Orientation View Sea, Mountain,

Distance Airport
Distance Sea
Distance Shops
Dist. City Centre