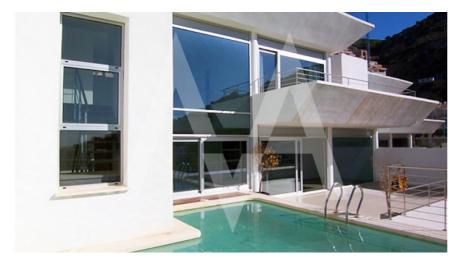

## RV1390ALT02

Villa Apartment In Altea Hills

Altea € 925.000 -30% € 650.000

## **Property details**

Built size 365 m2 0 m2 Plot size Bedrooms Bathrooms 4

City **Altea** Build South Orientation

View Sea, Mountain

Distance Airport 65 km 2000 m Distance Sea Distance Shops 3 km Dist. City Centre 3 km