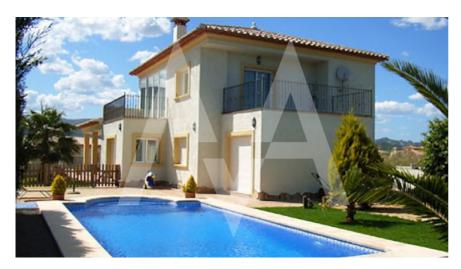

## RV1268CAL Villa In Calpe

Calpe € 595.000

## **Community features**

15 Min Market 15 Min Shops Gardens Hotel **Tennis Court Tennis Court** 

**Property details** 

| Built size  | 330 |
|-------------|-----|
| Plot size   | 945 |
| Bedrooms    | 3   |
| Bathrooms   | 2   |
|             |     |
| City        | Cal |
| Build       | -   |
| Orientation | Sou |
| View        | Μοι |
|             |     |