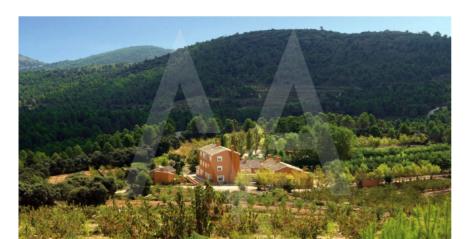

## RV1120PEN Villa Brisuela

# Penaguila ON REQUEST

### **Property details**

Built size 1350 m2
Plot size 1750 m2
Bedrooms 5
Bathrooms 5

City Penaguila
Build Orientation View Mountain.

Distance Airport
Distance Sea
Distance Shops

Panoramic
30 km
7000 m

1 km 1 km