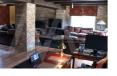

### **Property features**

Alarm
Barbecue
Built-in Wardrobes
Fireplace
Furnished
Garage
Laundry Room
Outside Kitchen
Storage Room
Wine Cellar

### **Property details**

Built size 1350 m2
Plot size 1750 m2
Bedrooms 5
Bathrooms 5

City Penaguila
Build Orientation View Mountain.

Distance Airport
Distance Sea
Distance Shops

Panoramic
30 km
7000 m

1 km 1 km