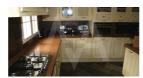

### **Property features**

Alarm
Barbecue
Built-in Wardrobes
Fireplace
Furnished
Garage
Laundry Room
Outside Kitchen
Storage Room
Wine Cellar

### **Property details**

Built size 1350 m2
Plot size 1750 m2
Bedrooms 5
Bathrooms 5

City Penaguila
Build Orientation View Mountain.

Distance Airport
Distance Sea
Distance Shops

Panoramic
30 km
7000 m

1 km 1 km