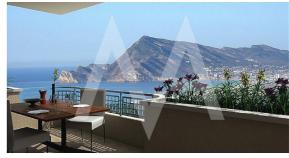

## **Property details**

Built size 142 m2
Plot size 0 m2
Bedrooms 4
Bathrooms 3

City Sierra de Altea
Build Orientation South
View Sea, Panoramic

Distance Airport
Distance Sea
Distance Shops
Dist. City Centre