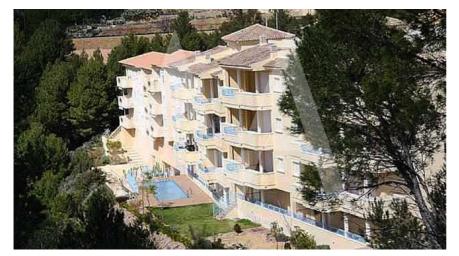

RA1469ALT
Apartment Duplex In Sierra Altea With Panoramic View

## **Community features**

Gardens Swimming Pool

## **Property details**

Built size 142 m2
Plot size 0 m2
Bedrooms 4
Bathrooms 3

City Sierra de Altea
Build Orientation South
View Sea, Panoramic

Distance Airport
Distance Sea
Distance Shops
Dist. City Centre