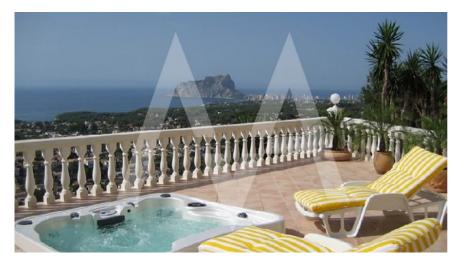

#### RV1074BEN Super Villa In Benissa

# Benissa SOLD

## **Property features**

Alarm
Armored Door
Barbecue
Built-in Wardrobes
Centralised Security
Jacuzzi
Storage Room
Tennis Court
Tv Satellite
Wine Cellar

## **Property details**

Built size 300 m2
Plot size 1080 m2
Bedrooms 4
Bathrooms 4

City Benissa
Build Orientation View Sea

Distance Airport
Distance Sea
Distance Shops
Dist. City Centre

60 km
3000 m
3 km
3 km